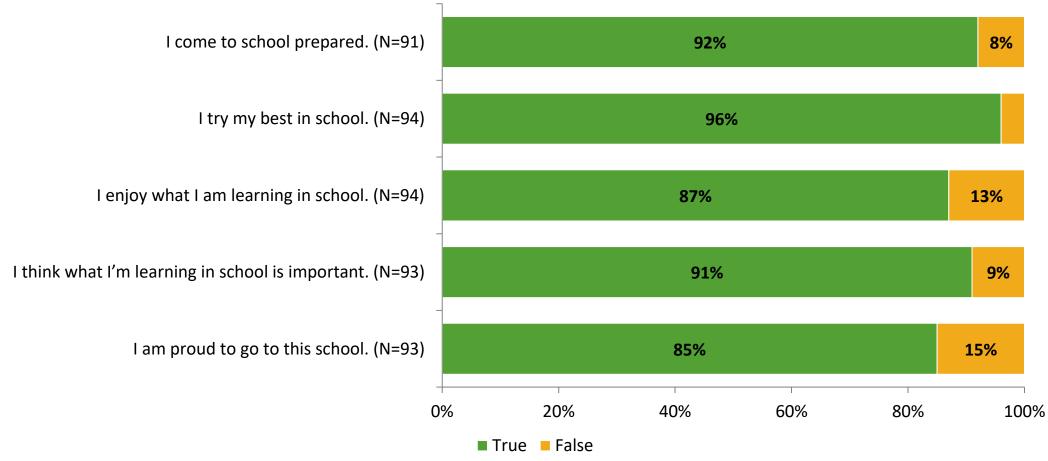

# Student Engagement Survey for Elementary Students: Mount Vernon Elementary School

Results

School Year 2022-2023



#### **Overall Engagement**



# **Overall Engagement (Continued)**





#### **Like School**

Thinking about how you feel/act most of the time, is the following statement true or false?

Generally, I like school. (N=94)





# **Class Experience**





### **Student Experience**



#### **Academic Support**



#### Relevance



#### **Involvement**



## **Self-Management**



#### Grit



#### **Acceptance**



# **Relationships with Peers**



# **Relationships with Adults in School**



# Grade

#### Grade (N=94)



#### **End of Presentation**



Follow us on Twitter: @k12insight

www.k12insight.com