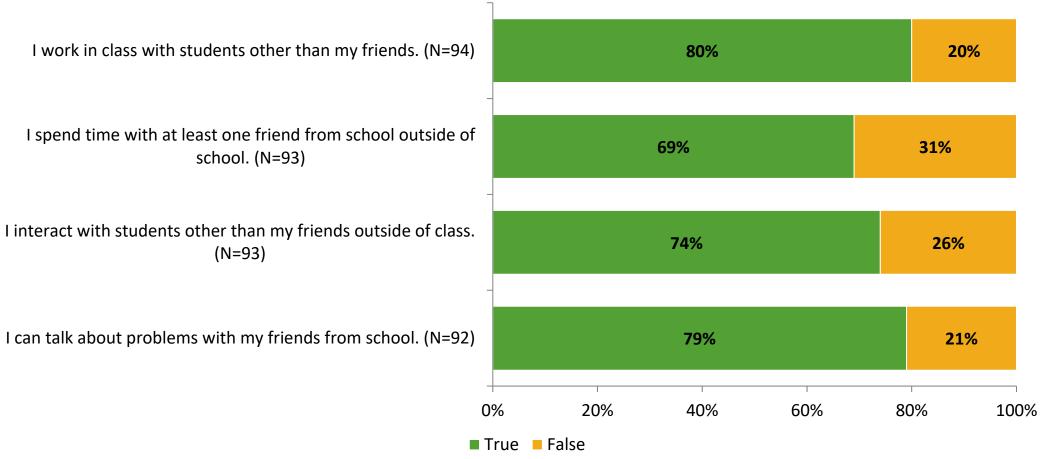

# Student Engagement Survey for Elementary Students: Mount Vernon Elementary School

Results

School Year 2022-2023



#### **Overall Engagement**



# **Overall Engagement (Continued)**





#### **Like School**

Thinking about how you feel/act most of the time, is the following statement true or false?

Generally, I like school. (N=94)





# **Class Experience**





### **Student Experience**



#### **Academic Support**



#### Relevance



#### **Involvement**



## **Self-Management**



#### Grit



#### **Acceptance**



# **Relationships with Peers**



# **Relationships with Adults in School**



# Grade

#### Grade (N=94)



#### **End of Presentation**



Follow us on Twitter: @k12insight

www.k12insight.com