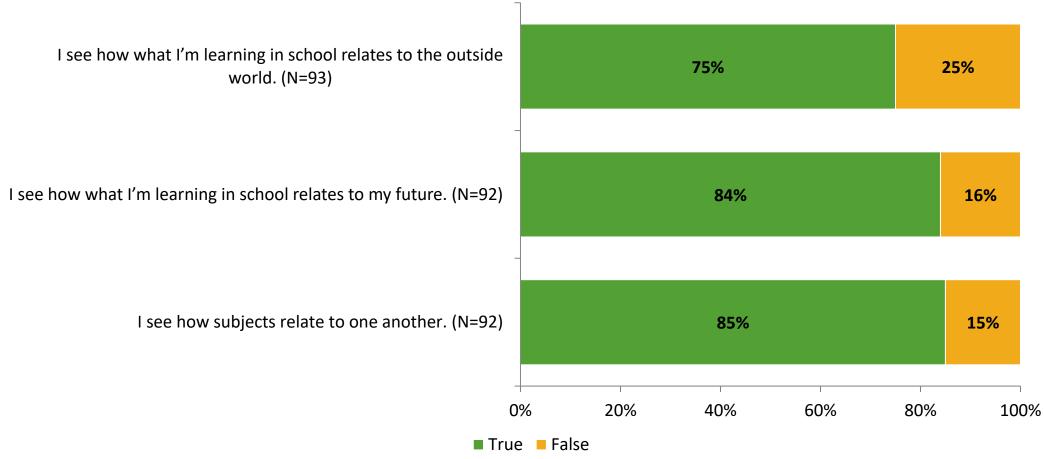

# Student Engagement Survey for Elementary Students: Mount Vernon Elementary School

Results

School Year 2022-2023



#### **Overall Engagement**



# **Overall Engagement (Continued)**





#### **Like School**

Thinking about how you feel/act most of the time, is the following statement true or false?

Generally, I like school. (N=94)





# **Class Experience**





### **Student Experience**



#### **Academic Support**



#### Relevance



#### **Involvement**



## **Self-Management**



#### Grit



#### **Acceptance**



# **Relationships with Peers**



# **Relationships with Adults in School**



# Grade

#### Grade (N=94)



#### **End of Presentation**



Follow us on Twitter: @k12insight

www.k12insight.com