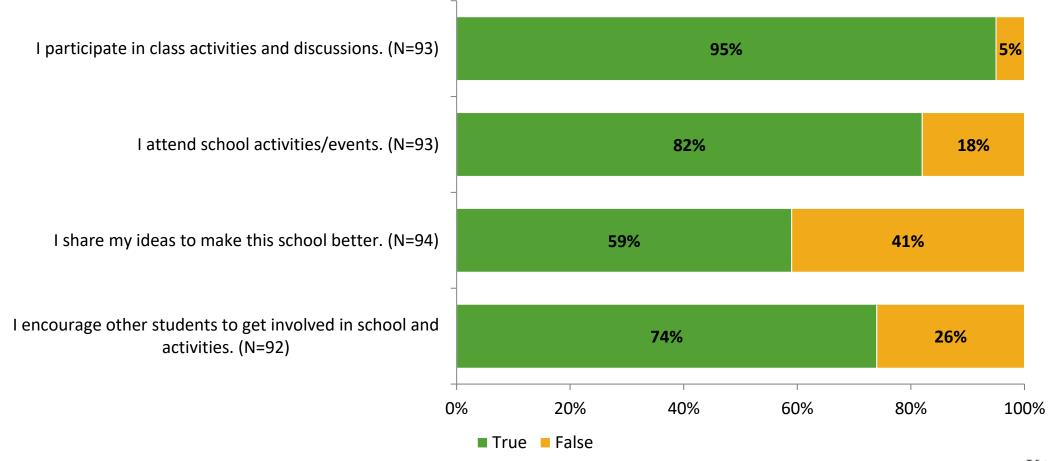

# Student Engagement Survey for Elementary Students: Mount Vernon Elementary School

Results

School Year 2022-2023



#### **Overall Engagement**



# **Overall Engagement (Continued)**





#### **Like School**

Thinking about how you feel/act most of the time, is the following statement true or false?

Generally, I like school. (N=94)





# **Class Experience**





### **Student Experience**



#### **Academic Support**



#### Relevance



#### **Involvement**



## **Self-Management**



#### Grit



#### **Acceptance**



# **Relationships with Peers**



# **Relationships with Adults in School**



# Grade

#### Grade (N=94)



#### **End of Presentation**



Follow us on Twitter: @k12insight

www.k12insight.com