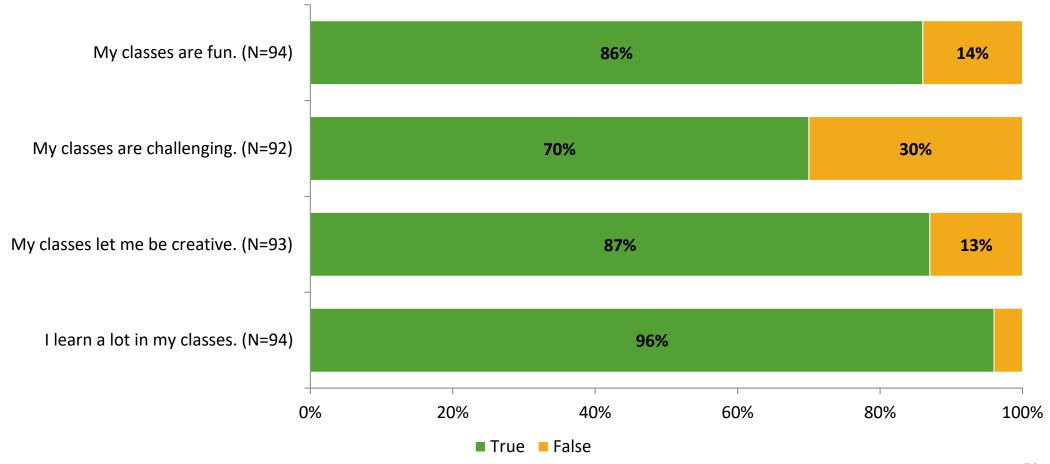

# Student Engagement Survey for Elementary Students: Mount Vernon Elementary School

Results

School Year 2022-2023



#### **Overall Engagement**



# **Overall Engagement (Continued)**





#### **Like School**

Thinking about how you feel/act most of the time, is the following statement true or false?

Generally, I like school. (N=94)





# **Class Experience**





### **Student Experience**



#### **Academic Support**



#### Relevance



#### **Involvement**



## **Self-Management**



#### Grit



#### **Acceptance**



# **Relationships with Peers**



# **Relationships with Adults in School**



# Grade

#### Grade (N=94)



#### **End of Presentation**



Follow us on Twitter: @k12insight

www.k12insight.com