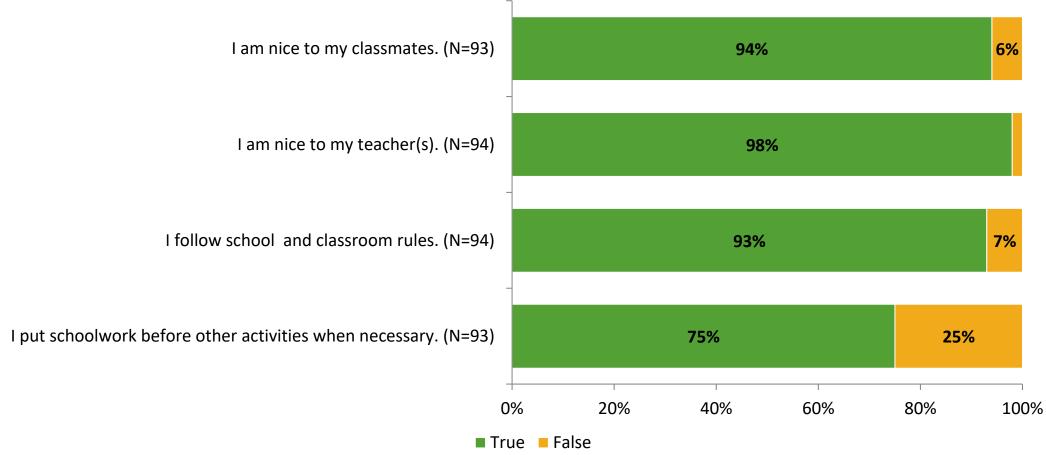

# Student Engagement Survey for Elementary Students: Mount Vernon Elementary School

Results

School Year 2022-2023



#### **Overall Engagement**



# **Overall Engagement (Continued)**





#### **Like School**

Thinking about how you feel/act most of the time, is the following statement true or false?

Generally, I like school. (N=94)





# **Class Experience**





### **Student Experience**



#### **Academic Support**



#### Relevance



#### **Involvement**



## **Self-Management**



#### Grit



#### **Acceptance**



# **Relationships with Peers**



# **Relationships with Adults in School**



# Grade

#### Grade (N=94)



#### **End of Presentation**



Follow us on Twitter: @k12insight

www.k12insight.com