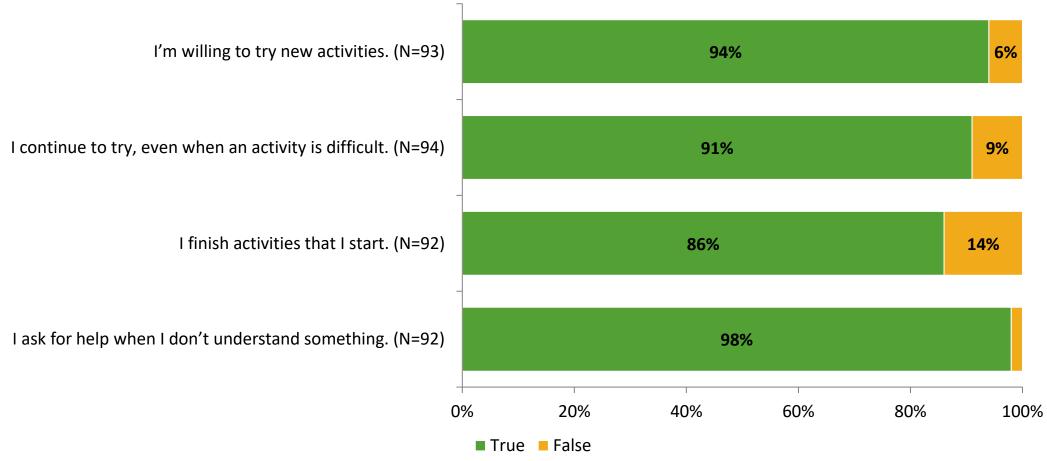

# Student Engagement Survey for Elementary Students: Mount Vernon Elementary School

Results

School Year 2022-2023



#### **Overall Engagement**



# **Overall Engagement (Continued)**





#### **Like School**

Thinking about how you feel/act most of the time, is the following statement true or false?

Generally, I like school. (N=94)





# **Class Experience**





### **Student Experience**



#### **Academic Support**



#### Relevance



#### **Involvement**



## **Self-Management**



#### Grit



#### **Acceptance**



# **Relationships with Peers**



# **Relationships with Adults in School**



# Grade

#### Grade (N=94)



#### **End of Presentation**



Follow us on Twitter: @k12insight

www.k12insight.com