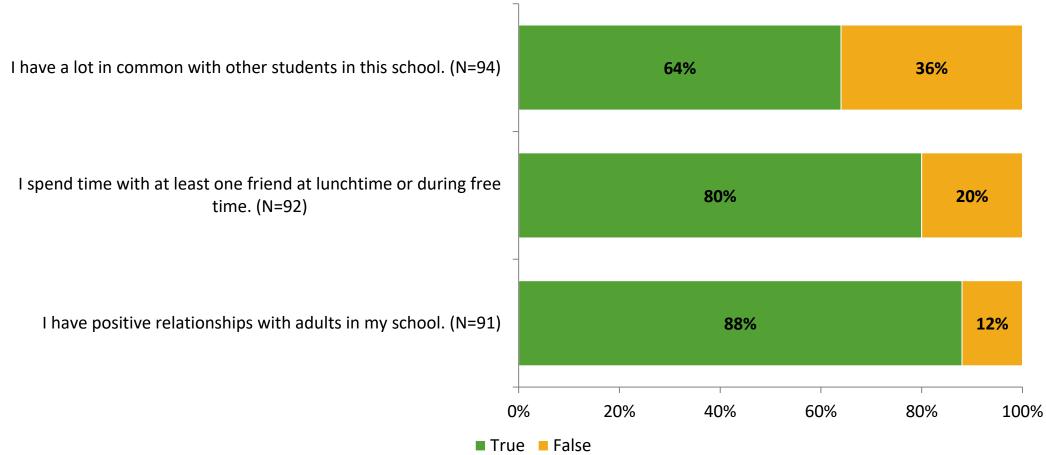

# Student Engagement Survey for Elementary Students: Mount Vernon Elementary School

Results

School Year 2022-2023



#### **Overall Engagement**



# **Overall Engagement (Continued)**





#### **Like School**

Thinking about how you feel/act most of the time, is the following statement true or false?

Generally, I like school. (N=94)





# **Class Experience**





### **Student Experience**



#### **Academic Support**



#### Relevance



#### **Involvement**



## **Self-Management**



#### Grit



#### **Acceptance**



# **Relationships with Peers**



# **Relationships with Adults in School**



# Grade

#### Grade (N=94)



#### **End of Presentation**



Follow us on Twitter: @k12insight

www.k12insight.com