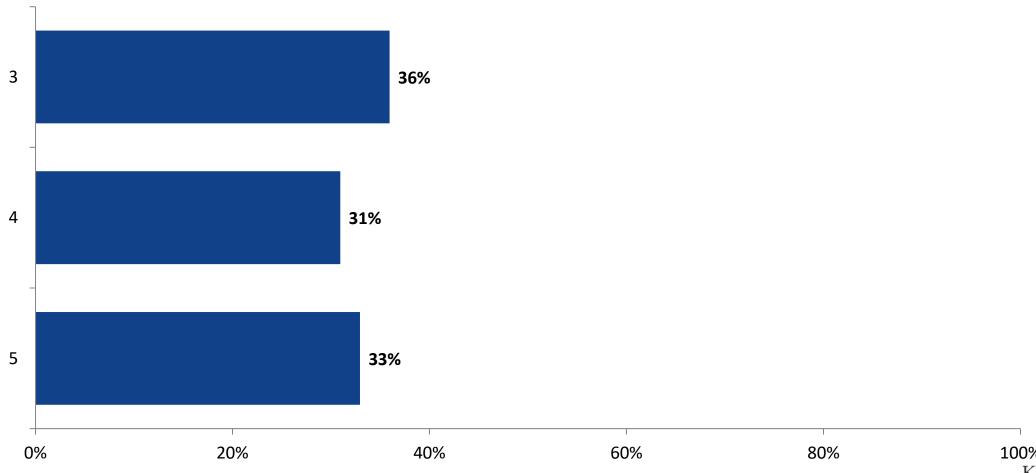

# Student Engagement Survey for Elementary Students: Mount Vernon Elementary School

Results

School Year 2022-2023



#### **Overall Engagement**



# **Overall Engagement (Continued)**





#### **Like School**

Thinking about how you feel/act most of the time, is the following statement true or false?

Generally, I like school. (N=94)





# **Class Experience**





### **Student Experience**



#### **Academic Support**



#### Relevance



#### **Involvement**



## **Self-Management**



#### Grit



#### **Acceptance**



# **Relationships with Peers**



# **Relationships with Adults in School**



# Grade

#### Grade (N=94)



#### **End of Presentation**



Follow us on Twitter: @k12insight

www.k12insight.com