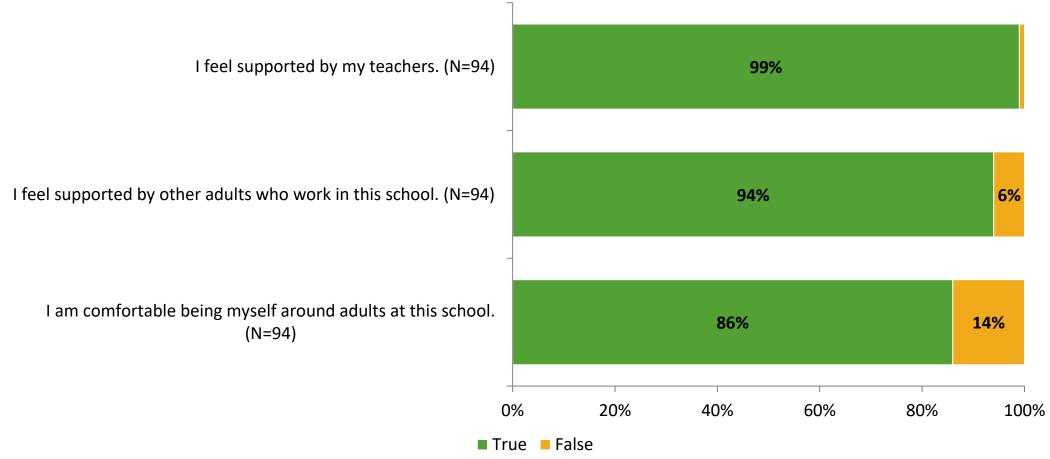

# Student Engagement Survey for Elementary Students: Mount Vernon Elementary School

Results

School Year 2022-2023



#### **Overall Engagement**



# **Overall Engagement (Continued)**





#### **Like School**

Thinking about how you feel/act most of the time, is the following statement true or false?

Generally, I like school. (N=94)





# **Class Experience**





### **Student Experience**



#### **Academic Support**



#### Relevance



#### **Involvement**



## **Self-Management**



#### Grit



#### **Acceptance**



# **Relationships with Peers**



# **Relationships with Adults in School**



# Grade

#### Grade (N=94)



#### **End of Presentation**



Follow us on Twitter: @k12insight

www.k12insight.com