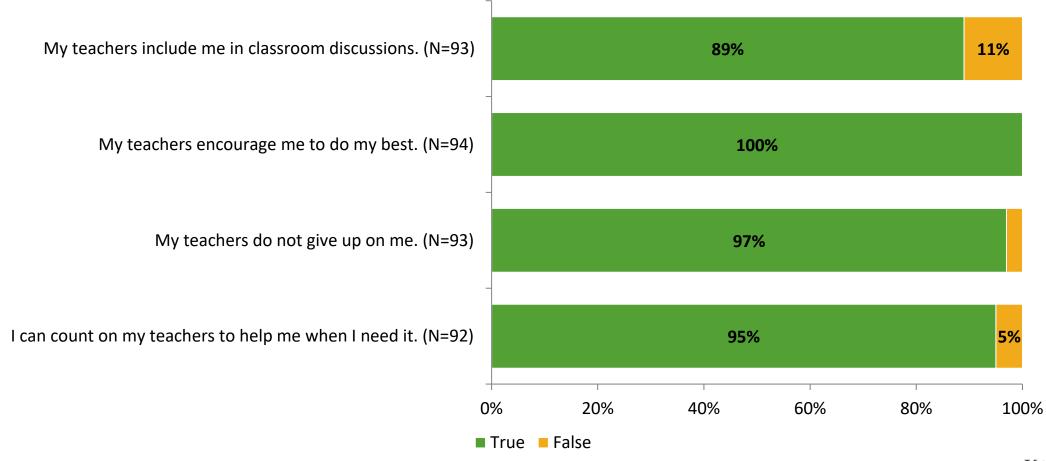

# Student Engagement Survey for Elementary Students: Mount Vernon Elementary School

Results

School Year 2022-2023



#### **Overall Engagement**



# **Overall Engagement (Continued)**





#### **Like School**

Thinking about how you feel/act most of the time, is the following statement true or false?

Generally, I like school. (N=94)





# **Class Experience**





### **Student Experience**



#### **Academic Support**



#### Relevance



#### **Involvement**



## **Self-Management**



#### Grit



#### **Acceptance**



# **Relationships with Peers**



# **Relationships with Adults in School**



# Grade

#### Grade (N=94)



#### **End of Presentation**



Follow us on Twitter: @k12insight

www.k12insight.com