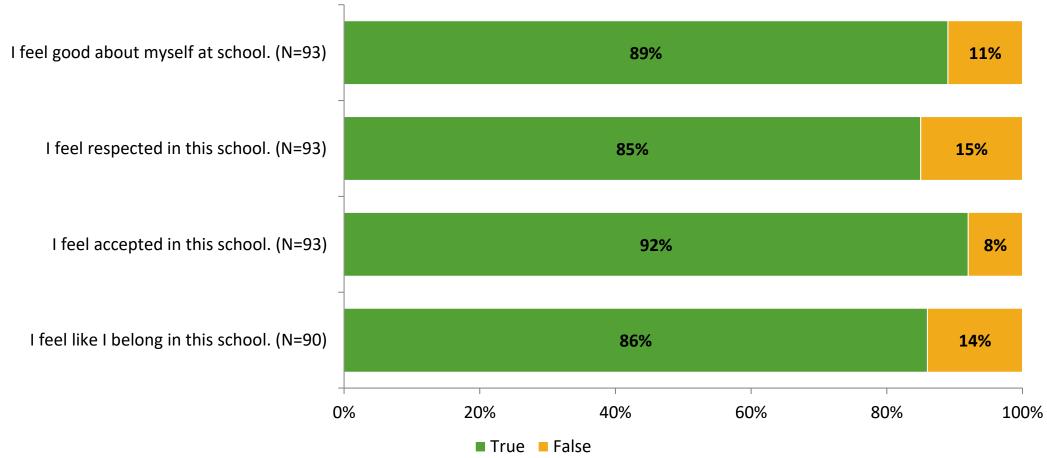

# Student Engagement Survey for Elementary Students: Mount Vernon Elementary School

Results

School Year 2022-2023



#### **Overall Engagement**



# **Overall Engagement (Continued)**





#### **Like School**

Thinking about how you feel/act most of the time, is the following statement true or false?

Generally, I like school. (N=94)





# **Class Experience**





### **Student Experience**



#### **Academic Support**



#### Relevance



#### **Involvement**



## **Self-Management**



#### Grit



#### **Acceptance**



# **Relationships with Peers**



# **Relationships with Adults in School**



# Grade

#### Grade (N=94)



#### **End of Presentation**



Follow us on Twitter: @k12insight

www.k12insight.com